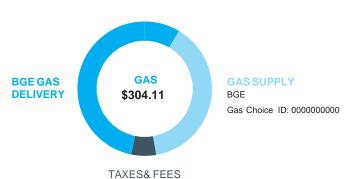

# **Bill Summary**

Page 1 of 3

Commercial Inc 6308 Anywhere Ln Baltimore, MD 21000 Account # 0000000000 Issued Date: March 23, 2017

| Previous Balance Payments Received March 8, 2017 | \$976.01<br>-\$976.01 |
|--------------------------------------------------|-----------------------|
| BGE Outstanding Balance                          | \$0.00                |
| Electric                                         | \$636.46              |
| Gas                                              | \$304.11              |
| Electric                                         | \$636.4               |

The amounts shown in the circles reflect charges from this bill period.

Return only this portion with your check made payable to BGE. Please write your account number on your check.