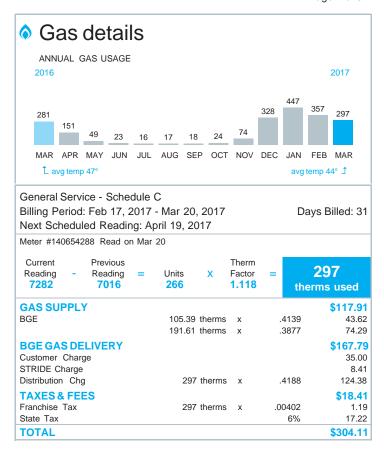

Commercial Inc 6308 Anywhere Ln Baltimore, MD 21000

Federal Tax Identification #52-0280210

Adj Annual Usage Ele 124,024 kWh

Gas 1,801 therms

Other ways to pay

America's Cash Express\*\* **877.223.2274** 

Global Express\*\* **800.989.6669** 