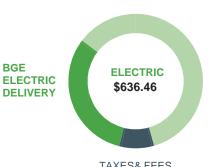

# **Bill Summary**

Page 1 of 3

Commercial Inc 6308 Anywhere Ln Baltimore, MD 21000 Account # 0000000000 Issued Date: March 23, 2017

| Previous Balance Payments Received March 8, 2017 | \$976.01<br>-\$976.01 |
|--------------------------------------------------|-----------------------|
| BGE Outstanding Balance                          | \$0.00                |
| Electric                                         | \$636.46              |
| Gas                                              | \$304.11              |
| Electric                                         | \$636.4               |

The amounts shown in the circles reflect charges from this bill period.

Return only this portion with your check made payable to BGE. Please write your account number on your check.