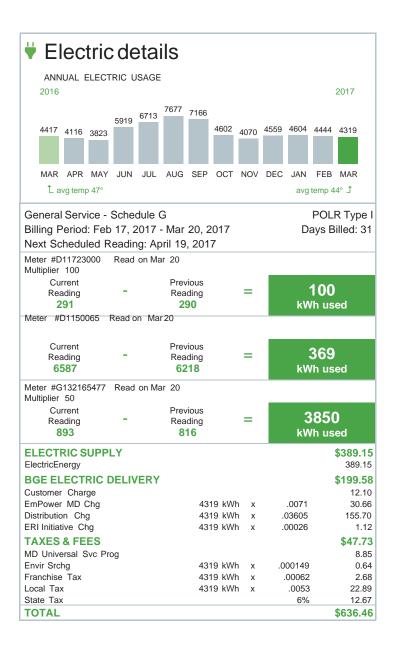

## **Electric Supplier Charges**

ElectricEnergy

Billing Period: Feb 17, 2017 - Mar 20, 2017

Energy Charge 4319 KH x 0.085

367.12 22.03

State Tax

Total Electric Supplier

\$389.15